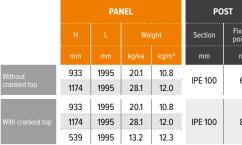

## PRODUCT SPECIFICATIONS

STADION welded grating fence respond to the push loads forces foreseen in the norm UNI EN 13200 and it is made up of modular monolithic panels not jointed together. BOTTOM PANEL: height 933 mm, width 1995 mm, mesh 124x50 mm, 25x3 mm horizontal flat bars. Ø 4.5 mm vertical round connection bars. 25x3 mm drilled vertical sides frame bars. TOP PANEL: height 1174 mm, width 1995 mm, mesh 124x100 mm, 25x3 mm horizontal flat bars. Ø 4.5 mm vertical round connection bars, 25x3 mm drilled vertical sides frame bars. INCLINED TOP PANEL: height 540 mm, mesh 124x100 mm, 25x3 mm horizontal flat bars, Ø 4.5 mm vertical round connection bars, 25x3 mm drilled vertical sides frame bars. IPE100 post, length 2550 mm (or 2630+560 mm), drilled for connecting to the two panels and for anchoring the fence to the ground.