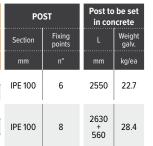

## Posts

> IPE100

## PRODUCT SPECIFICATIONS

STADION welded grating fence respond to the push loads forces foreseen in the norm UNI EN 13200 and it is made up of modular monolithic panels not jointed together. BOTTOM PANEL: height 933 mm, width 1995 mm, mesh 124x50 mm, 25x3 mm horizontal flat bars. Ø 4.5 mm vertical round connection bars. 25x3 mm drilled vertical sides frame bars. TOP PANEL: height 1174 mm, width 1995 mm, mesh 124x100 mm, 25x3 mm horizontal flat bars. Ø 4.5 mm vertical round connection bars, 25x3 mm drilled vertical sides frame bars. INCLINED TOP PANEL: height 540 mm, mesh 124x100 mm, 25x3 mm horizontal flat bars, Ø 4.5 mm vertical round connection bars, 25x3 mm drilled vertical sides frame bars. IPE100 post, length 2550 mm (or 2630+560 mm), drilled for connecting to the two panels and for anchoring the fence to the ground.