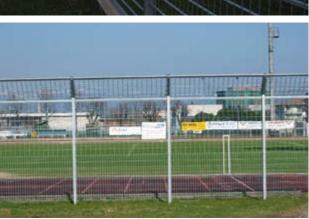

STADION

Via Cavolto, 10 22040 Anzano del Parco (Co) Ph. +39 031 33521 Fax +39 031 3352138

VAT. 03046230987

info@nuovadefim.com www.nuovadefim.com

STADION is a fence specifically developed for sport application, realized also thanks to the cooperation offered by the technical experts during the Football World Cup. This collaboration has given life to a fencing system having in the upper panels, wires different centres distance from the lower ones. This structure ensures good visibility, robustness and anti-climbing properties.

### **APPLICATIONS**

- > Football field fence
- > Sports centres
- > Athletic grounds
- > Sports facilities
- > Horse race tracks
- > Car race tracks

## PRODUCT SPECIFICATIONS

STADION welded grating fence respond to the push loads forces foreseen in the norm UNI EN 13200 and it is made up of modular monolithic panels not jointed together. BOTTOM PANEL: height 933 mm, width 1995 mm, mesh 124x50 mm, 25x3 mm horizontal flat bars. Ø 4.5 mm vertical round connection bars. 25x3 mm drilled vertical sides frame bars. TOP PANEL: height 1174 mm, width 1995 mm, mesh 124x100 mm, 25x3 mm horizontal flat bars. Ø 4.5 mm vertical round connection bars, 25x3 mm drilled vertical sides frame bars. INCLINED TOP PANEL: height 540 mm, mesh 124x100 mm, 25x3 mm horizontal flat bars, Ø 4.5 mm vertical round connection bars, 25x3 mm drilled vertical sides frame bars. IPE100 post, length 2550 mm (or 2630+560 mm), drilled for connecting to the two panels and for anchoring the fence to the ground.