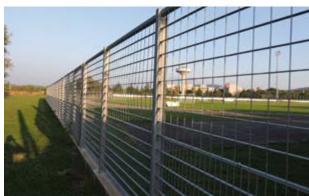

STADION

Via Cavolto, 10 22040 Anzano del Parco (Co) Ph. +39 031 33521 Fax +39 031 3352138

VAT. 03046230987

info@nuovadefim.com www.nuovadefim.com

STADION is a fence specifically developed for sport application, realized also thanks to the cooperation offered by the technical experts during the Football World Cup. This collaboration has given life to a fencing system having in the upper panels, wires different centres distance from the lower ones. This structure ensures good visibility, robustness and anti-climbing properties.

### **APPLICATIONS**

- > Football field fence
- > Sports centres
- > Athletic grounds
- > Sports facilities
- > Horse race tracks
- > Car race tracks