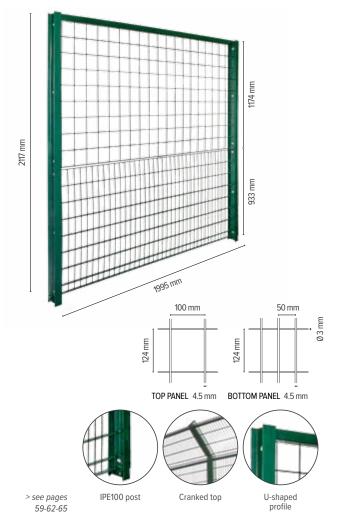

### **Dimensions**

- > Mesh 124x100 (top panel)
- > Mesh 124x50 (bottom panel)
- > Horizontal flat bars 25x3 mm
- > Vertical round bars Ø 4.5 mm

## Posts

> IPE100

## PRODUCT SPECIFICATIONS

STADION welded grating fence respond to the push loads forces foreseen in the norm UNI EN 13200 and it is made up of modular monolithic panels not jointed together. BOTTOM PANEL: height 933 mm, width 1995 mm, mesh 124x50 mm, 25x3 mm horizontal flat bars. Ø 4.5 mm vertical round connection bars. 25x3 mm drilled vertical sides frame bars. TOP PANEL: height 1174 mm, width 1995 mm, mesh 124x100 mm, 25x3 mm horizontal flat bars. Ø 4.5 mm vertical round connection bars, 25x3 mm drilled vertical sides frame bars. INCLINED TOP PANEL: height 540 mm, mesh 124x100 mm, 25x3 mm horizontal flat bars, Ø 4.5 mm vertical round connection bars, 25x3 mm drilled vertical sides frame bars. IPE100 post, length 2550 mm (or 2630+560 mm), drilled for connecting to the two panels and for anchoring the fence to the ground.