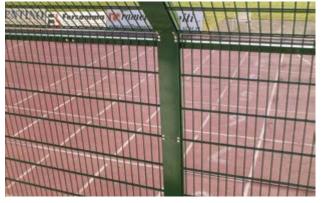

Via Cavolto, 10 22040 Anzano del Parco (Co) Ph. +39 031 33521 Fax +39 031 3352138

VAT. 03046230987

info@nuovadefim.com www.nuovadefim.com

This specially designed fence for sport location is made in welded mesh according to the UNI EN 13200 norm. RECINTHA® STADIUM is not just a robust and very sturdy fence, but also guarantees to the audience an excellent vision through. In order to offer a product able to respond the new sports projects characteristics, this system has been equipped with particularly elegant and nice posts.

## PRODUCT SPECIFICATIONS

RECINTHA® STADIUM fence is made of 50x200 mm electro-welded wire mesh panels, with double 8 mm horizontal wires and 6 mm vertical ones, mounted on Omega section posts profile, secured with stainless steel anti-theft bolts and cover plate, all in accordance with the Norm UNI EN 13200 (sports playgrounds partitions).