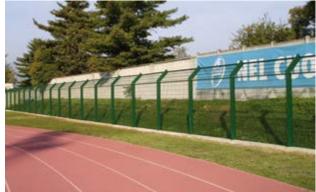

Via Cavolto, 10 22040 Anzano del Parco (Co) Ph. +39 031 33521 Fax +39 031 3352138

VAT. 03046230987

info@nuovadefim.com www.nuovadefim.com

This specially designed fence for sport location is made in welded mesh according to the UNI EN 13200 norm. RECINTHA® STADIUM is not just a robust and very sturdy fence, but also guarantees to the audience an excellent vision through. In order to offer a product able to respond the new sports projects characteristics, this system has been equipped with particularly elegant and nice posts.

## PRODUCT SPECIFICATIONS

RECINTHA® STADIUM fence is made of 50x200 mm electro-welded wire mesh panels, with double 8 mm horizontal wires and 6 mm vertical ones, mounted on Omega section posts profile, secured with stainless steel anti-theft bolts and cover plate, all in accordance with the Norm UNI EN 13200 (sports playgrounds partitions).