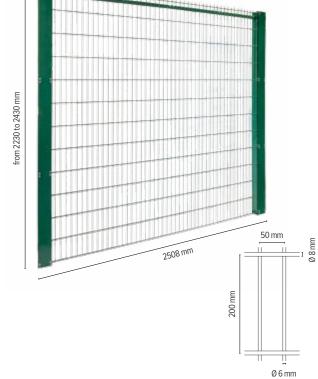

RECINTHA® STADIUM

Available in three models: RS1 H = 2230 mm; RS2 H = 2430 mm; RS3 H = 2230 mm + 630 mm (cranked top) to comply to different sports facility areas standards.

## **Dimensions**

- > Mesh 50x200 mm
- > Twin horizontal wires Ø 8 mm, vertical wires Ø 6 mm

## PRODUCT SPECIFICATIONS

RECINTHA® STADIUM fence is made of 50x200 mm electro-welded wire mesh panels, with double 8 mm horizontal wires and 6 mm vertical ones, mounted on Omega section posts profile, secured with stainless steel anti-theft bolts and cover plate, all in accordance with the Norm UNI EN 13200 (sports playgrounds partitions).

Finish hot-dip galvanized according to UNI EN ISO 1461 and polyester powder coated.

Post centers distance: 2570 mm.

> see pages 59-62-65

Omega post 120x60x30x3 mm

Cranked top

Horizontal railing "U" section

| PANEL    |      |        |       | POST             |                  | Post to be set<br>in concrete |                 | Post with<br>base plate |                 |
|----------|------|--------|-------|------------------|------------------|-------------------------------|-----------------|-------------------------|-----------------|
| Н        | L    | Weight |       | Omega<br>Section | Fixing<br>points | L                             | Weight<br>galv. | L                       | Weight<br>galv. |
|          | mm   |        | kg/m² | mm               | n°               | mm                            | kg/ea           | mm                      | kg/ea           |
| 2230     | 2508 | 42.9   | 8.7   | 120x60x30        | 11               | 3000                          | 35.4            | -                       | -               |
| 2430     | 2508 | 46.7   | 8.7   | 120x60x30        | 13               | 3000                          | 36.2            | -                       | -               |
| 2230+630 | 2508 | 42.9   | 8.7   | 120x60x30        | 11               | 2780+650                      | 41.1            | -                       | -               |