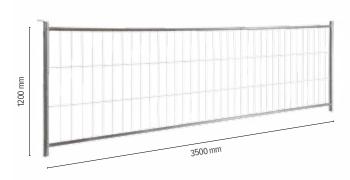

## Defender Marathon

This fence is similar to DEFENDER HD style, suiting particularly working areas and construction worksites. Due to its characteristics, the panel is used also for crowd delimitation during sport and leisure events. This fence installation is very easy and quick and due to its reduced height of 1200 mm the system grants a good visibility.

## APPLICATIONS

- > Building worksites
- > Work in progress areas
- > Sports and leisure events
- > Trade fairs

Working site temporary fence 1200 mm high and 3480 mm long, made by a frame of two vertical tubes 40 mm diameter and two horizontal tubes 30 mm diameter welded to one infill mesh panel sized 315x92 mm, wire 2.8 mm. The fence supports are in CLS (cement) or CLS orange colour plastic coated.