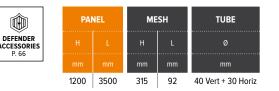

## APPLICATIONS

- > Building worksites
- > Work in progress areas
- > Sports and leisure events
- > Trade fairs

Working site temporary fence 1200 mm high and 3480 mm long, made by a frame of two vertical tubes 40 mm diameter and two horizontal tubes 30 mm diameter welded to one infill mesh panel sized 315x92 mm, wire 2.8 mm. The fence supports are in CLS (cement) or CLS orange colour plastic coated.

**PRODUCT SPECIFICATIONS** 

VAT. 03046230987

Tubes diameter: vertical 40 mm and horizontal 30 mm

92 mm

CLS & ABS bases with 38 mm holes Ø 3.4 mm

> see page 66 Security Joints