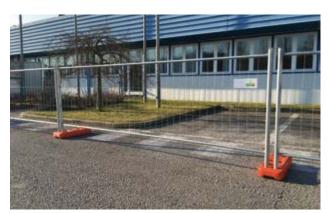

## Defender Marathon

This fence is similar to DEFENDER HD style, suiting particularly working areas and construction worksites. Due to its characteristics, the panel is used also for crowd delimitation during sport and leisure events. This fence installation is very easy and quick and due to its reduced height of 1200 mm the system grants a good visibility.

## APPLICATIONS

- > Building worksites
- > Work in progress areas
- > Sports and leisure events
- > Trade fairs

Working site temporary fence 1200 mm high and 3480 mm long, made by a frame of two vertical tubes 40 mm diameter and two horizontal tubes 30 mm diameter welded to one infill mesh panel sized 315x92 mm, wire 2.8 mm. The fence supports are in CLS (cement) or CLS orange colour plastic coated.