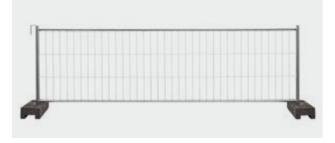

## Defender Marathon

This fence is similar to DEFENDER HD style, suiting particularly working areas and construction worksites. Due to its characteristics, the panel is used also for crowd delimitation during sport and leisure events. This fence installation is very easy and quick and due to its reduced height of 1200 mm the system grants a good visibility.

## APPLICATIONS

- > Building worksites
- > Work in progress areas
- > Sports and leisure events
- > Trade fairs

Working site temporary fence 1200 mm high and 3480 mm long, made by a frame of two vertical tubes 40 mm diameter and two horizontal tubes 30 mm diameter welded to one infill mesh panel sized 315x92 mm, wire 2.8 mm. The fence supports are in CLS (cement) or CLS orange colour plastic coated.