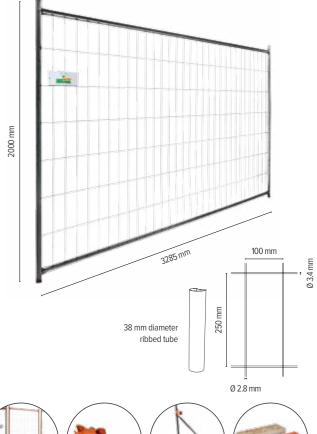

## PRODUCT SPECIFICATIONS

- > Building worksites
- > Quick storage
- > Work in progress areas
- > Sports events
- > Trade fairs

DEFENDER HD is a working site temporary fence made by a ribbed pregalvanized tubular frame 38mm diameter welded with s/s AISI 307 Si wire to prevent oxidation and a mesh panel infill. The welded mesh has 3.4 mm diameter horizontal wires at 254 mm centres and 2.8 mm diameter vertical wires at 101.6 mm centres galvanized according to the UNI EN 10244-2 norm. The 600x235x130mm cement base, are provided with eight holes to suit the vertical panel profiles.

> see page 66

 PANEL
 MESH
 TUBE
 BASE

 H
 L
 Weight
 H
 L
 Ø
 Weight

 mm
 mm
 kg/ea
 mm
 mm
 mm
 kg/ea

 2000
 3285
 14
 250
 100
 38 Ribbed
 38

DEFENDER ACCESSORIES P. 66

with 38 mm holes