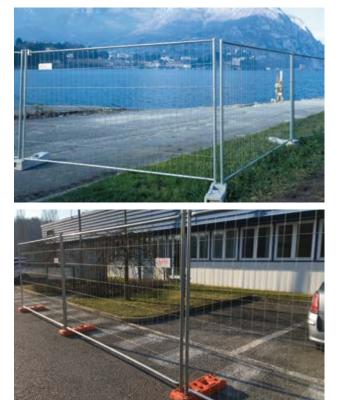

Defender HD

Via Cavolto, 10 22040 Anzano del Parco (Co) Ph. +39 031 33521 Fax +39 031 3352138

www.nuovadefim.com

VAT. 03046230987

DEFENDER is the ideal solution to protect construction sites, special events areas and more generally any locations where temporary demarcation is necessary. The patented joint used between the horizontal and vertical tubes, ensures new standards in terms of strength and durability, thanks also to the special ribbed profile. The system is manufactured according to the CEE 92/57 D.L.494/96 D.L. 528/99 norm.

## PRODUCT SPECIFICATIONS

- > Building worksites
- > Quick storage
- > Work in progress areas
- > Sports events
- > Trade fairs

DEFENDER HD is a working site temporary fence made by a ribbed pregalvanized tubular frame 38mm diameter welded with s/s AISI 307 Si wire to prevent oxidation and a mesh panel infill. The welded mesh has 3.4 mm diameter horizontal wires at 254 mm centres and 2.8 mm diameter vertical wires at 101.6 mm centres galvanized according to the UNI EN 10244-2 norm. The 600x235x130mm cement base, are provided with eight holes to suit the vertical panel profiles.