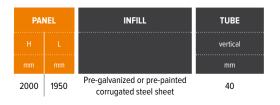

## **PRODUCT SPECIFICATIONS**

Working site temporary fence 2000 mm high and 1950 mm long, made by a frame of two vertical tubes 40 mm diameter and two horizontal "U" sections welded to one infill pre-galvanized or prepainted finished steel corrugated sheet. The fence supports are in CLS (cement) or CLS orange colour plastic coated.