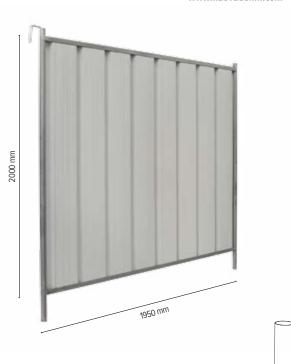

## **PRODUCT SPECIFICATIONS**

Working site temporary fence 2000 mm high and 1950 mm long, made by a frame of two vertical tubes 40 mm diameter and two horizontal "U" sections welded to one infill pre-galvanized or prepainted finished steel corrugated sheet. The fence supports are in CLS (cement) or CLS orange colour plastic coated.