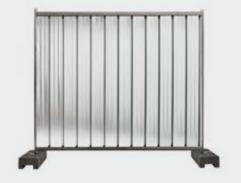

## **PRODUCT SPECIFICATIONS**

Working site temporary fence 2000 mm high and 1950 mm long, made by a frame of two vertical tubes 40 mm diameter and two horizontal "U" sections welded to one infill pre-galvanized or prepainted finished steel corrugated sheet. The fence supports are in CLS (cement) or CLS orange colour plastic coated.